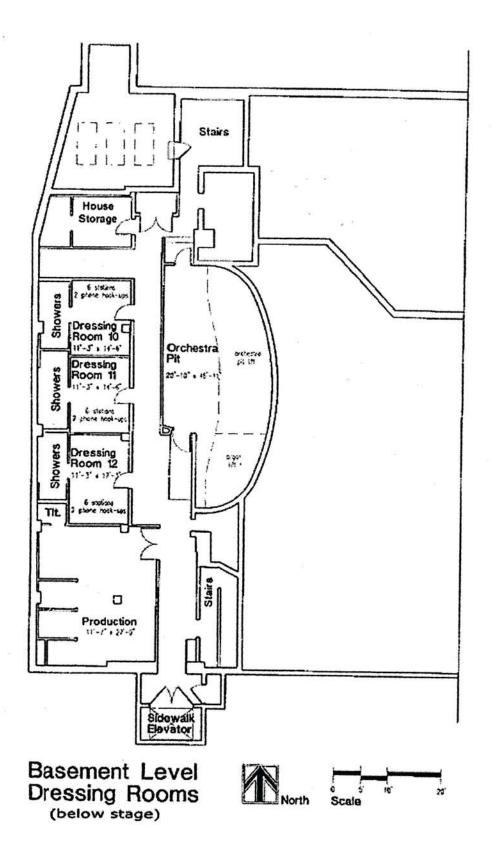

|
| 73 | 41' - 4"  |                        |
| 74 | 41' - 10" |                        |
| 75 | 42' - 4"  |                        |
| 76 | 42' - 10" |                        |
| 77 | 43' - 4"  |                        |
| 78 | 43' - 10" |                        |
| 79 | 44' - 4"  |                        |
| 80 | 44' - 10" |                        |
| 81 | 45' - 4"  |                        |
| 82 | 45' - 10" |                        |
| 83 | 46' - 4"  |                        |
| 84 | 46' - 10" |                        |
| 85 | 47' - 4"  |                        |
| 86 | 47' - 10" |                        |
| 87 | 48' - 4"  |                        |
| 88 | 48' - 10" |                        |
| 89 | 49' - 4"  |                        |
| 90 | 49' - 10" |                        |

ſ







Second Level - Dressing Rooms (above stage)