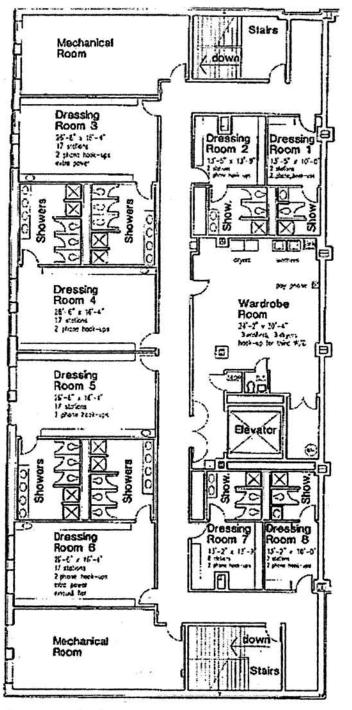

|
| 73 | 41' - 4"  |                        |
| 74 | 41' - 10" |                        |
| 75 | 42' - 4"  |                        |
| 76 | 42' - 10" |                        |
| 77 | 43' - 4"  |                        |
| 78 | 43' - 10" |                        |
| 79 | 44' - 4"  |                        |
| 80 | 44' - 10" |                        |
| 81 | 45' - 4"  |                        |
| 82 | 45' - 10" |                        |
| 83 | 46' - 4"  |                        |
| 84 | 46' - 10" |                        |
| 85 | 47' - 4"  |                        |
| 86 | 47' - 10" |                        |
| 87 | 48' - 4"  |                        |
| 88 | 48' - 10" |                        |
| 89 | 49' - 4"  |                        |
| 90 | 49' - 10" |                        |

ſ







Second Level - Dressing Rooms (above stage)